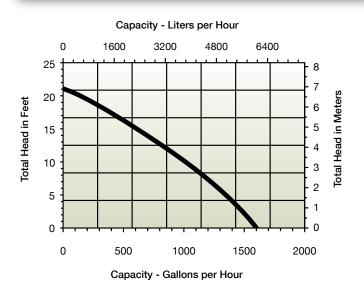

### **PERFORMANCE DATA**

### SERIES SPECIFICATIONS

|               | Item No. | Model   | Volts  | Hz | Amps |       | Watts | Performance (GPH @ Head) |      |     | Shut-Off |     | Weight              |
|---------------|----------|---------|--------|----|------|-------|-------|--------------------------|------|-----|----------|-----|---------------------|
|               | item No. |         |        |    | FLA  | Start | walls | 5'                       | 10'  | 15' | Feet     | PSI | weigin              |
| Pump          | 506400   | SPBS-12 | 12VDC  | 60 | 12   | 36    | -     | 1360                     | 1000 | 570 | 21       | 9.1 | 17.5 lbs<br>7.94 kg |
| Charge Input  | -        | -       | 120VAC | 60 | 2    | -     | 230   | -                        | -    | -   | -        | -   | -                   |
| Charge Output | -        | -       | 12VDC  | -  | 10   | -     | -     | -                        | -    | -   | -        | -   | -                   |