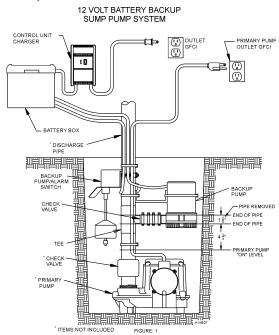

### **ENGINEERING DATA**

**Mounting Kit** with Check Valve & Tee

10 Amp Charger Controller/Alarm

Float

Switch

**Battery Box** (Battery Not Included)

Typical Installation