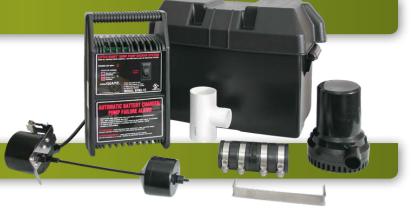

#### **APPLICATIONS**

- Secondary sump pump Flood protection
- Emergency dewatering

Little **GIANT**.

• 12 Volt DC pump

**FEATURES** 

- The back-up system is powered by a 12 Volt DC battery (not included). The battery used should be a deep cycle marine battery rated from 105 to 140 amp-hours. A 140 amp-hour battery can provide in excess of nine (9) hours of continuous operation.
- Controller/Charger/Alarm, 10 amp
- A controller/charger monitors the battery condition and charges the battery when required. It also alerts the homeowner when the system has operated or when possible flooding conditions exist.
- Audible alarm:
  - When pump runs (must be reset)
- When battery is discharged
- Indicator lights (LED) for:
  - Power on
  - Battery charging
  - Battery fully charged
- Float switch
- Check valve for 12 volt pump
- PVC tee for connection to existing 1-1/2 discharge pipe of primary pump
- Battery box (battery not included)
- Pump mounting bracket and clamp